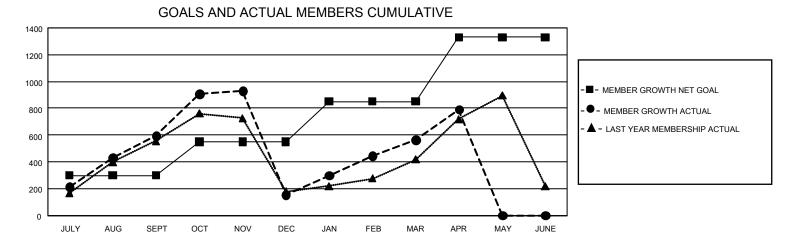

## GAT MONTHLY MEMBERSHIP PROGRESS REPORT

GMT Constitutional Area 7, Group C

REPORT DOES NOT INCLUDE CLUBS IN UNDISTRICTED AREAS.

| Clubs                 |               |           |               | Members               |                         |                         |                                                    |
|-----------------------|---------------|-----------|---------------|-----------------------|-------------------------|-------------------------|----------------------------------------------------|
| RESULTS FOR 2023-2024 |               |           |               | RESULTS FOR 2023-2024 |                         |                         |                                                    |
| QUARTER               | NEW CLUB GOAL | NEW CLUBS | DROPPED CLUBS | QUARTER               | MBER GROWTH NET<br>GOAL | MEMBER GROWTH<br>ACTUAL | DROPPED MEMBERS<br>ACTUAL (including<br>transfers) |
| JULY/AUG/SEPT         | - 42          | 25        | 8             | JULY/AUG/SEPT         | 300                     | 1,110                   | 458                                                |
| OCT/NOV/DEC           | 18            | 12        | 2             | OCT/NOV/DEC           | 250                     | 723                     | 1,148                                              |
| JAN/FEB/MAR           | 21            | 17        | 1             | JAN/FEB/MAR           | 300                     | 693                     | 257                                                |
| APR/MAY/JUNE          | 18            | 2         | 0             | APR/MAY/JUNE          | 480                     | 338                     | 74                                                 |