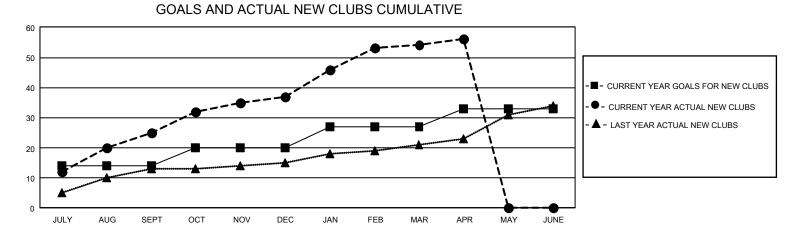

## GAT MONTHLY MEMBERSHIP PROGRESS REPORT

GMT Constitutional Area 7, Group C

REPORT DOES NOT INCLUDE CLUBS IN UNDISTRICTED AREAS.

| Clubs                 |               |           |               | Members               |                         |                         |                                                    |
|-----------------------|---------------|-----------|---------------|-----------------------|-------------------------|-------------------------|----------------------------------------------------|
| RESULTS FOR 2023-2024 |               |           |               | RESULTS FOR 2023-2024 |                         |                         |                                                    |
| QUARTER               | NEW CLUB GOAL | NEW CLUBS | DROPPED CLUBS | QUARTER               | MBER GROWTH NET<br>GOAL | MEMBER GROWTH<br>ACTUAL | DROPPED MEMBERS<br>ACTUAL (including<br>transfers) |
| JULY/AUG/SEPT         | - 42          | 25        | 8             | JULY/AUG/SEPT         | 300                     | 1,110                   | 458                                                |
| OCT/NOV/DEC           | 18            | 12        | 2             | OCT/NOV/DEC           | 250                     | 723                     | 1,148                                              |
| JAN/FEB/MAR           | 21            | 17        | 1             | JAN/FEB/MAR           | 300                     | 693                     | 257                                                |
| APR/MAY/JUNE          | 18            | 2         | 0             | APR/MAY/JUNE          | 480                     | 338                     | 74                                                 |